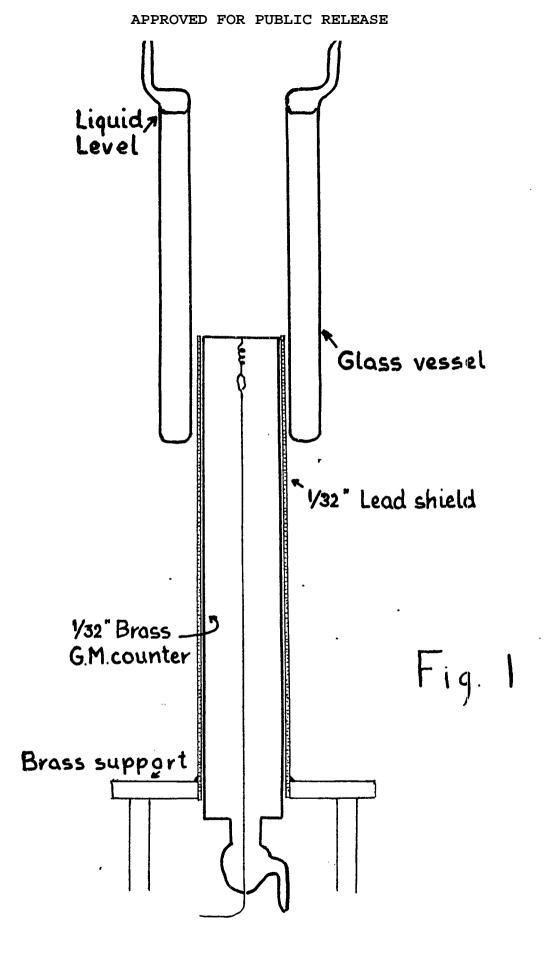

Exposure of W(1) soutrons/cm<sup>2</sup> L , average for X and W(1) a.186 + 0.008 Communication by Dudley Williams



#### SUMMARY

alle

The gamma-ray activity of two samples irradiated in the Clinton and Hanford piles and of the barium and cesium extracted from them were compared with the activities extracted from a sample in which the number of fissions was determined by monitoring during the neutron exposure. The results obtained show good internal consistency and indicate that  $(8.9 \pm 0.3) \times 10^{17}$  and  $(4.8 \pm 0.25)$  $\times 10^{18}$  fissions respectively had occured in the two samples. These results are compared with mass spectrometer data obtained by Williams and Yuster on the same samples to find theratic of the capture and fission cross sections of  $y^{235}$ .











~

PCCUNENT ROOM REC. FROM JA DATE 4/8/44 REC. NO. REC.