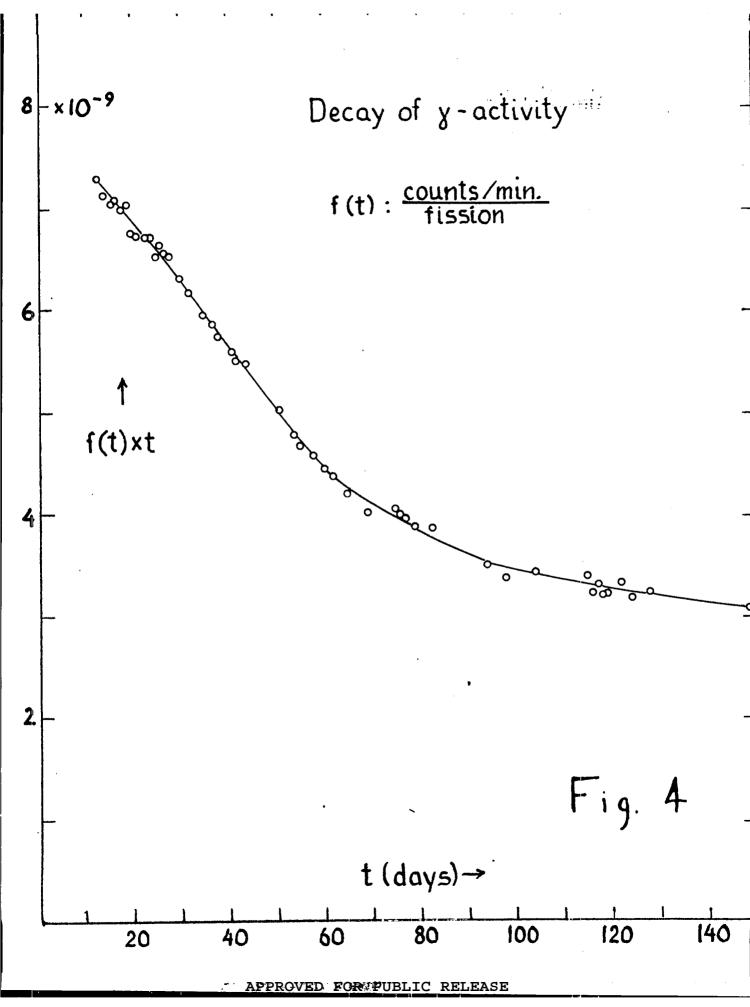

re of W(1) soutrons/cm<sup>2</sup> L , average for X and W(1) a.186 + 0.008 Communication by Dudley Williams



#### SUMMARY

alle

The gamma-ray activity of two samples irradiated in the Clinton and Hanford piles and of the barium and cesium extracted from them were compared with the activities extracted from a sample in which the number of fissions was determined by monitoring during the neutron exposure. The results obtained show good internal consistency and indicate that  $(8.9 \pm 0.3) \times 10^{17}$  and  $(4.8 \pm 0.25)$  $\times 10^{18}$  fissions respectively had occured in the two samples. These results are compared with mass spectrometer data obtained by Williams and Yuster on the same samples to find theratic of the capture and fission cross sections of  $y^{235}$ .











~

PCCUNENT ROOM REC. FROM JA DATE 4/8/44 REC. NO. REC.